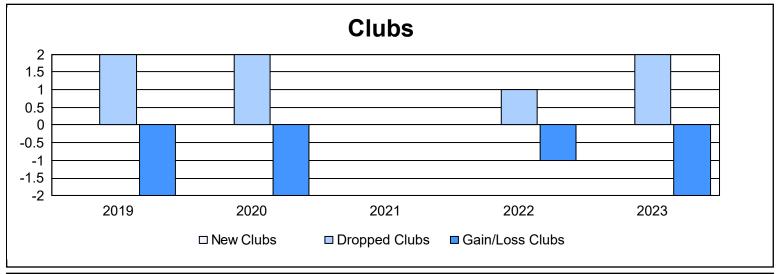

District 19 E As of June 2023 Cumulative

| Year      | New<br>Clubs | Dropped<br>Clubs | Gain/<br>Loss<br>Clubs | New<br>Members | Charter<br>Members | Reinstate<br>Members | Transfer<br>Members | Total<br>Member<br>Added | Total<br>Members<br>Dropped | Gain/<br>Loss<br>Members |
|-----------|--------------|------------------|------------------------|----------------|--------------------|----------------------|---------------------|--------------------------|-----------------------------|--------------------------|
| 2018-2019 | 0            | 2                | -2                     | 107            | 1                  | 9                    | 7                   | 124                      | 192                         | -68                      |
| 2019-2020 | 0            | 2                | -2                     | 136            | 0                  | 9                    | 6                   | 151                      | 178                         | -27                      |
| 2020-2021 | 0            | 0                | 0                      | 74             | 0                  | 7                    | 6                   | 87                       | 177                         | -90                      |
| 2021-2022 | 0            | 1                | -1                     | 105            | 1                  | 9                    | 9                   | 124                      | 151                         | -27                      |
| 2022-2023 | 0            | 2                | -2                     | 175            | 1                  | 13                   | 9                   | 198                      | 202                         | -4                       |
| Average   | 0            | 1                | -1                     | 119            | 1                  | 9                    | 7                   | 137                      | 180                         | -43                      |