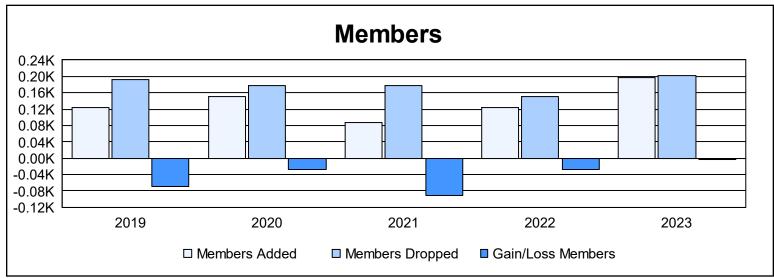

District 19 E As of June 2023 Cumulative

| Year      | New<br>Clubs | Dropped<br>Clubs | Gain/<br>Loss<br>Clubs | New<br>Members | Charter<br>Members | Reinstate<br>Members | Transfer<br>Members | Total<br>Member<br>Added | Total<br>Members<br>Dropped | Gain/<br>Loss<br>Members |
|-----------|--------------|------------------|------------------------|----------------|--------------------|----------------------|---------------------|--------------------------|-----------------------------|--------------------------|
| 2018-2019 | 0            | 2                | -2                     | 107            | 1                  | 9                    | 7                   | 124                      | 192                         | -68                      |
| 2019-2020 | 0            | 2                | -2                     | 136            | 0                  | 9                    | 6                   | 151                      | 178                         | -27                      |
| 2020-2021 | 0            | 0                | 0                      | 74             | 0                  | 7                    | 6                   | 87                       | 177                         | -90                      |
| 2021-2022 | 0            | 1                | -1                     | 105            | 1                  | 9                    | 9                   | 124                      | 151                         | -27                      |
| 2022-2023 | 0            | 2                | -2                     | 175            | 1                  | 13                   | 9                   | 198                      | 202                         | -4                       |
| Average   | 0            | 1                | -1                     | 119            | 1                  | 9                    | 7                   | 137                      | 180                         | -43                      |